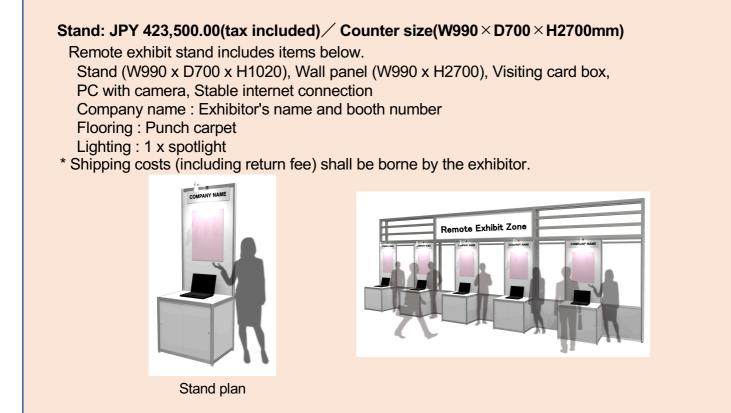

#### **Booth Configurations**

with visitors

-Before the show-

- Send products, leaflets, posters, etc. to Tokyo by EMS, DHL, FedEx etc.
- Send company/product video by email

(Format: Only Windows Media Player or compatible with Media Player)

- -Move-in period-
  - IAAE staff carry and install your products, PC, etc.
  - Zoom setting

#### -Exhibition period-

- Arrange one English-speaking staff for every 4 5 companies
- Automated video looping on the PC
- When visitors are interested in your booth, IAAE staff will:
  - 1. distribute the leaflet
  - 2. confirm whether those who would like to have a meeting with the exhibitor
  - 3. scan visitor's badge barcode
- If visitor request Zoom meeting, the staff contact to the exhibitor and arrange the meeting

-After the show-

- Return products, etc. \*Shipping costs shall be borne by the exhibitor.
- Send visitors' scanning data and business card data from the card box in the booth