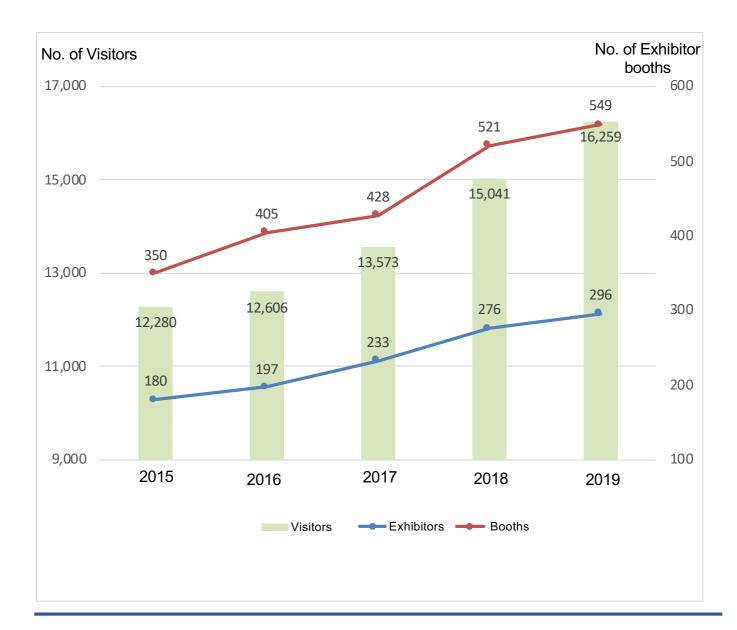

| Year                 | 2013<br>(11th)  | 2014<br>(12th)  | 2015<br>(13th)  | 2016<br>(14th)  | 2017<br>(15th)  | 2018<br>(16th)  | 2019<br>(17th)  |
|----------------------|-----------------|-----------------|-----------------|-----------------|-----------------|-----------------|-----------------|
| Venue                | Tokyo Big Sight |
| Hall                 | West Hall 1 & 2 | West Hall 1 & 2 | West Hall 3 & 4 |
| No. of<br>Exhibitors | 149             | 136             | 180             | 197             | 233             | 276             | 296             |
| No. of booths        | 268             | 277             | 350             | 405             | 428             | 521             | 549             |
| No. of Visitors      | 12,491          | 12,050          | 12,280          | 12,606          | 13,573          | 15,041          | 16,259          |